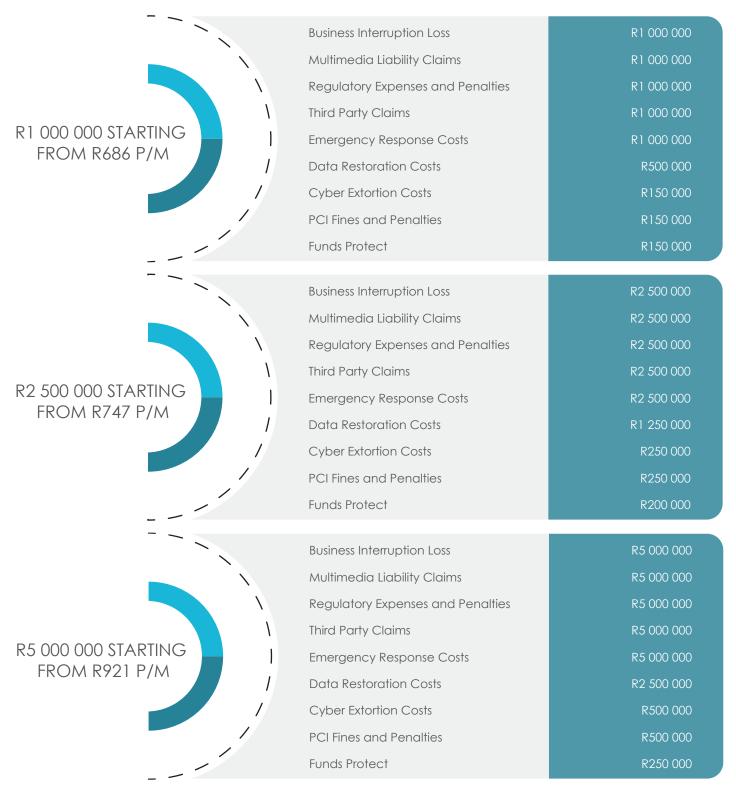

## **COVER LIMITS AND PREMIUMS**

To obtain a quote for cover limits of R10 000 000, R25 000 000 and R50 000 000, send a request to quotes@phishield.com Premiums and cover limits available are dependent on industry and annual turnover.